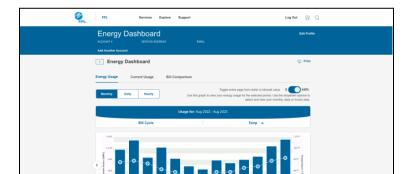

4. Click the "View Dashboard" link and it will take you to the page below, it is defaulted to show the past years bill cycles.

5. Switch the selection from **Cost (\$)** to **kWh**.

6. Scroll down and you will see a graph of the past 12 months of your home's consumption.

This page only offers a monthly average right below the graph, but multiplying the average by 12 will give a good estimate of of the average yearly consumption

In this example the average monthly consumption is 956 kWh so the yearly average is 11,472 kWh