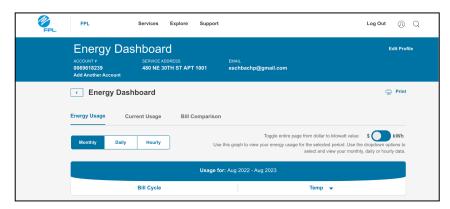

4. Click the "View Dashboard" link and it will take you to the page below, it is defaulted to show the past years bill cycles.

5. Switch the selection from **Cost (\$)** to **kWh**.

6. Scroll down and you will see a graph of the past 12 months of your home's consumption.

This page only offers a monthly average right below the graph, but multiplying the average by 12 will give a good estimate of of the average yearly consumption

In this example the average monthly consumption is 956 kWh so the yearly average is 11,472 kWh