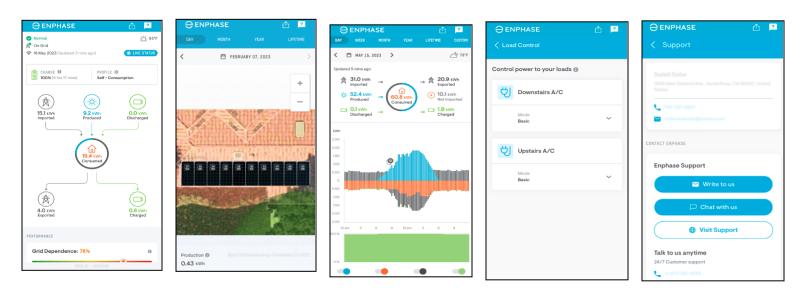

## **Enphase Monitoring Application**

At Solar First we are committed to making the transition to Solar as seamless as possible. We encourage homeowners with new systems to download the Enphase Application from the App store, and get familiar with it and its many capabilities. Please, use this link for helpful videos and overviews on the monitoring application! https://enphase.com/homeowners/enphase-app

## **These Capabilities Include:**

- Review system health and performance •
- View panel-level production detail .
- Track grid imports and exports •
- Manage power-hungry appliances
- **Contact Enphase Support**

For further information, please check out our dedicated Enphase page at www.solarfirst.us/enphasesupport

To get in touch with Enphase: Call (877) 797-4743 and select Option 2 for customer service or https://support.enphase.com/s/contact-us contains options to begin a live chat or email customer service directly.