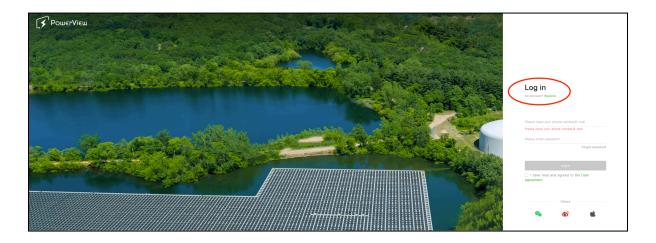

an account with the Power View Monitoring Platform.

- First, go to <a href="https://pv.inteless.com/login">https://pv.inteless.com/login</a>
- Once on this page, click "Register"

- Input your email, enter the verification code sent to your email, and create a password for your account.
- Once the Account is activated, Please Notify Solar First.
- Solar First will then send you access to your solar system.
- We advise you to download the app on your phone, named "PV Pro"
- Any further inquiries, please contact CustomerCare@solarfirst.us